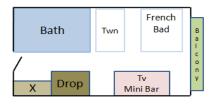

## ACCOMODATIATION & ROOM FURNISHING

| Room Type & General<br>Information | Total Rooms | Size              |     |     |     |     | Accommodati | 5   |     |     |   | Direct Sea<br>View | Side Sea View | Pool View | Balkony  | Elevator | Handicap<br>Room | Living Room | Connecting<br>Room | Floor | Cigarette | Pets |
|------------------------------------|-------------|-------------------|-----|-----|-----|-----|-------------|-----|-----|-----|---|--------------------|---------------|-----------|----------|----------|------------------|-------------|--------------------|-------|-----------|------|
| Standart Room                      | 280         | 28 m <sup>2</sup> | 1   | 1+1 | 1+2 | 2   | 2+1         | -   | -   | -   | - | -                  | -             | -         | ✓        | -        | -                | -           |                    | 2     | -         | -    |
| Large Room                         | 175         | 30 m <sup>2</sup> | 2+2 | 2+2 | 3   | 3+1 | 3+1         | -   | -   | -   | - | -                  | -             | ✓         | <b>✓</b> | <b>√</b> | -                | -           | ✓                  | 3     | -         | -    |
| Family Room (Fam 1)                | 100         | 32 m²             | 1   | 1+1 | 1+2 | 1+3 | 2           | 2+1 | 2+2 | 3+1 | 4 | -                  | -             | -         | ✓        | -        | -                | -           | -                  | 2     | -         | -    |
| Family Room (Fam 2)                | 28          | 38 m²             | 1   | 1+1 | 1+2 | 1+3 | 2           | 2+1 | 2+2 | 3+1 | 4 | -                  | -             | -         | ✓        | -        | -                | -           | ✓                  | 2     | -         | -    |
| Handicap Room (Main House)         | 2           | 28 m²             | 1   | 1+1 | 1+2 | 2   | 2+1         | -   | -   | -   | - | -                  | -             | -         | ✓        | -        | 2                | -           | -                  | 0     | -         | -    |
| Handicap Room (Club)               | 5           | 28 m <sup>2</sup> | 1   | 1+1 | 1+2 | 2   | 2+1         | -   | -   | -   | - | -                  | -             | -         | ✓        | -        | 5                | -           | -                  | 0     | -         | -    |
| Total                              | 590         |                   |     |     |     |     |             |     |     |     | • |                    |               |           |          |          | 7                |             |                    |       |           |      |

| Room Facilities & Amenities | Connecting Door | Optical Seperation | Tiles | Frenchbett | Twinbed  | Extra Bed | Shower | Bathtub  | Hear Dryer | Direct dial Phone | TV - Plasma | Music Station | SAT - TV | Wireless | 220V Strom | Minibar | 21 | Pool View |   | Side Sea View | Safe     |
|-----------------------------|-----------------|--------------------|-------|------------|----------|-----------|--------|----------|------------|-------------------|-------------|---------------|----------|----------|------------|---------|----|-----------|---|---------------|----------|
| Standart Room               | -               | -                  | ✓     | -          | <b>~</b> | ✓         | -      | ✓        | ✓          | <b>~</b>          | ✓           | ✓             | <b>\</b> | -        | <b>\</b>   | ✓       | ✓  | -         | ✓ | ✓             | ✓        |
| Large Room                  | -               | -                  | ✓     | <b>\</b>   | <b>\</b> | <b>✓</b>  | -      | <b>✓</b> | <b>✓</b>   | <b>\</b>          | ✓           | ✓             | <b>\</b> | -        | <b>✓</b>   | ✓       | ✓  | ✓         | ✓ | -             | <b>✓</b> |
| Family Room (Fam 1)         | -               | ✓                  | ✓     | ✓          | ✓        |           | ,      | ^        | ^          | ✓                 | ✓           | ✓             | ✓        |          | <b>✓</b>   | ✓       | ✓  | -         | ✓ | -             | ~        |
| Family Room (Fam 2)         | ✓               | -                  | ✓     | ✓          | ✓        | -         | -      | ✓        | ✓          | ✓                 | ✓           | ✓             | ✓        | -        | ✓          | ✓       | ✓  | -         | ✓ | -             | <b>✓</b> |
| Handicap Room (Main House)  | -               | -                  | ✓     | -          | ✓        | ✓         | ✓      | -        | ✓          | ✓                 | ✓           | ✓             | ✓        | -        | <b>✓</b>   | ✓       | ✓  | -         | ✓ | -             | ~        |
| Handicap Room (Club)        | -               | -                  | ✓     | -          | -        | ✓         | ✓      | -        | ✓          | ✓                 | ✓           | ✓             | ✓        | -        | <b>✓</b>   | ✓       | ✓  | -         | ✓ | -             | ~        |