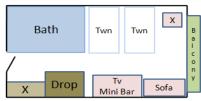

## ACCOMODATIATION & ROOM FURNISHING

| Room Type & General<br>Information | Total Rooms | Size              |     |     |     |     | Accommodati | 5   |     |     |   | Direct Sea<br>View | Side Sea View | Pool View | Balkony  | Elevator | Handicap<br>Room | Living Room | Connecting<br>Room | Floor | Cigarette | Pets |
|------------------------------------|-------------|-------------------|-----|-----|-----|-----|-------------|-----|-----|-----|---|--------------------|---------------|-----------|----------|----------|------------------|-------------|--------------------|-------|-----------|------|
| Standart Room                      | 280         | 28 m <sup>2</sup> | 1   | 1+1 | 1+2 | 2   | 2+1         | -   | -   | -   | - | -                  | -             | -         | ✓        | -        | -                | -           |                    | 2     | -         | -    |
| Large Room                         | 175         | 30 m <sup>2</sup> | 2+2 | 2+2 | 3   | 3+1 | 3+1         | -   | -   | -   | - | -                  | -             | ✓         | <b>✓</b> | <b>√</b> | -                | -           | ✓                  | 3     | -         | -    |
| Family Room (Fam 1)                | 100         | 32 m²             | 1   | 1+1 | 1+2 | 1+3 | 2           | 2+1 | 2+2 | 3+1 | 4 | -                  | -             | -         | ✓        | -        | -                | -           | -                  | 2     | -         | -    |
| Family Room (Fam 2)                | 28          | 38 m²             | 1   | 1+1 | 1+2 | 1+3 | 2           | 2+1 | 2+2 | 3+1 | 4 | -                  | -             | -         | ✓        | -        | -                | -           | ✓                  | 2     | -         | -    |
| Handicap Room (Main House)         | 2           | 28 m²             | 1   | 1+1 | 1+2 | 2   | 2+1         | -   | -   | -   | - | -                  | -             | -         | ✓        | -        | 2                | -           | -                  | 0     | -         | -    |
| Handicap Room (Club)               | 5           | 28 m <sup>2</sup> | 1   | 1+1 | 1+2 | 2   | 2+1         | -   | -   | -   | - | -                  | -             | -         | ✓        | -        | 5                | -           | -                  | 0     | -         | -    |
| Total                              | 590         |                   |     |     |     |     |             |     |     |     | • |                    |               |           |          |          | 7                |             |                    |       |           |      |

| Room Facilities & Amenities | Connecting Door | Optical Seperation | Tiles | Frenchbett | Twinbed  | Extra Bed | Shower | Bathtub  | Hear Dryer | Direct dial Phone | TV - Plasma | Music Station | SAT - TV | Wireless | 220V Strom | Minibar | 21 | Pool View |   | Side Sea View | Safe     |
|-----------------------------|-----------------|--------------------|-------|------------|----------|-----------|--------|----------|------------|-------------------|-------------|---------------|----------|----------|------------|---------|----|-----------|---|---------------|----------|
| Standart Room               | -               | -                  | ✓     | -          | <b>~</b> | ✓         | -      | ✓        | ✓          | <b>~</b>          | ✓           | ✓             | <b>\</b> | -        | <b>\</b>   | ✓       | ✓  | -         | ✓ | ✓             | ✓        |
| Large Room                  | -               | -                  | ✓     | <b>\</b>   | <b>\</b> | <b>✓</b>  | -      | <b>✓</b> | <b>✓</b>   | <b>\</b>          | ✓           | ✓             | <b>\</b> | -        | <b>✓</b>   | ✓       | ✓  | ✓         | ✓ | -             | <b>✓</b> |
| Family Room (Fam 1)         | -               | ✓                  | ✓     | ✓          | ✓        |           | ,      | ^        | ^          | ✓                 | ✓           | ✓             | ✓        |          | <b>✓</b>   | ✓       | ✓  | -         | ✓ | -             | ~        |
| Family Room (Fam 2)         | ✓               | -                  | ✓     | ✓          | ✓        | -         | -      | ✓        | ✓          | ✓                 | ✓           | ✓             | ✓        | -        | ✓          | ✓       | ✓  | -         | ✓ | -             | <b>✓</b> |
| Handicap Room (Main House)  | -               | -                  | ✓     | -          | ✓        | ✓         | ✓      | -        | ✓          | ✓                 | ✓           | ✓             | ✓        | -        | <b>✓</b>   | ✓       | ✓  | -         | ✓ | -             | ~        |
| Handicap Room (Club)        | -               | -                  | ✓     | -          | -        | ✓         | ✓      | -        | ✓          | ✓                 | ✓           | ✓             | ✓        | -        | <b>✓</b>   | ✓       | ✓  | -         | ✓ | -             | ~        |