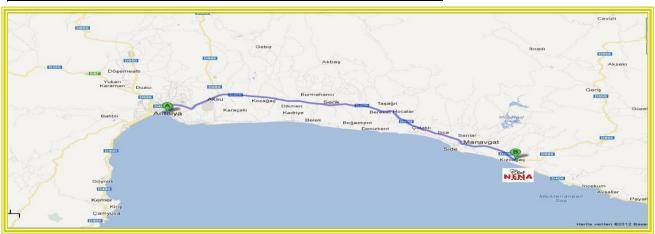

### GENERAL INFORMATION

| Name of the Hotel           | : | CLUB NENA                                                                |
|-----------------------------|---|--------------------------------------------------------------------------|
| Category                    | : | 5 Star Holiday Village                                                   |
| Foundation Year             | : | 1997                                                                     |
| Location                    | : | Kızılağaç-Manavgat                                                       |
| Opening Periods             | : | 6 Months                                                                 |
| Renovation                  | : | 2012 - General Of Club                                                   |
| Renovation Amount           | : |                                                                          |
| Total Area                  | : | 98.000 m2                                                                |
| Total Room Number           | : | 590                                                                      |
| Non Smoking Room            | : | 590 (Smoking in public places is not allowed)                            |
| Disabled Room               | : | 7                                                                        |
| Total Capacity ( Pax )      | : | 1184                                                                     |
| Distance from Antalya Cnt.  | : | 80 km                                                                    |
| Distance from Airport       | : | 80 km                                                                    |
| Distance from Manavgat Cnt. | : | 13 km                                                                    |
| Distance from Alanya Cnt.   | : | 45 km                                                                    |
| Perge                       | : | 90 km                                                                    |
| Termessos                   | : | 110 km                                                                   |
| Phaselis                    | : | 170 km                                                                   |
| Myra                        | : | 230 km                                                                   |
| Aspendon                    | : | 53 km                                                                    |
| Side                        | : | 15 km                                                                    |
| Distance from Beach / Sea   | : | 0 metre                                                                  |
| Nearest Hospital            | : | Private Hospital in Manavgat                                             |
| Nearest Tourism Center      | : | Kızılağaç                                                                |
| Language                    | : | Turkish - English - German - Russian - Polish                            |
| Type of Payment             | : | Visa, Master Card, Cash                                                  |
| Voltaj                      | : | 220 Volt                                                                 |
| Quality Documents           | : | ISO 9001:2008 - Qualitätszertifikat                                      |
|                             | : | ISO 22000:2005 - Food Safety Management Certificate                      |
|                             | _ | ISO 10002:2004 - Costumer Satisfaction & Complain Management Certificate |
|                             |   | ISO 14001 :2012 - Environment Management System Certificate              |
|                             |   | Eco School Blue Flag                                                     |
|                             |   | Green Star (Environment Awareness Certificate)                           |
| <b>I</b>                    | - |                                                                          |