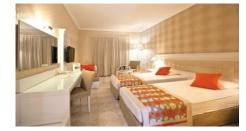

## ACCOMODATIATION & ROOM FURNISHING

| Room Type & General<br>Information | Total Rooms | Size              |     |     |     |     | Accommodati | 5   |     |     |   | Direct Sea<br>View | Side Sea View | Pool View | Balkony  | Elevator | Handicap<br>Room | Living Room | Connecting<br>Room | Floor | Cigarette | Pets |
|------------------------------------|-------------|-------------------|-----|-----|-----|-----|-------------|-----|-----|-----|---|--------------------|---------------|-----------|----------|----------|------------------|-------------|--------------------|-------|-----------|------|
| Standart Room                      | 280         | 28 m <sup>2</sup> | 1   | 1+1 | 1+2 | 2   | 2+1         | -   | -   | -   | - | -                  | -             | -         | ✓        | -        | -                | -           |                    | 2     | -         | -    |
| Large Room                         | 175         | 30 m <sup>2</sup> | 2+2 | 2+2 | 3   | 3+1 | 3+1         | -   | -   | -   | - | -                  | -             | ✓         | <b>✓</b> | <b>√</b> | -                | -           | ✓                  | 3     | -         | -    |
| Family Room (Fam 1)                | 100         | 32 m²             | 1   | 1+1 | 1+2 | 1+3 | 2           | 2+1 | 2+2 | 3+1 | 4 | -                  | -             | -         | ✓        | -        | -                | -           | -                  | 2     | -         | -    |
| Family Room (Fam 2)                | 28          | 38 m²             | 1   | 1+1 | 1+2 | 1+3 | 2           | 2+1 | 2+2 | 3+1 | 4 | -                  | -             | -         | ✓        | -        | -                | -           | ✓                  | 2     | -         | -    |
| Handicap Room (Main House)         | 2           | 28 m²             | 1   | 1+1 | 1+2 | 2   | 2+1         | -   | -   | -   | - | -                  | -             | -         | ✓        | -        | 2                | -           | -                  | 0     | -         | -    |
| Handicap Room (Club)               | 5           | 28 m <sup>2</sup> | 1   | 1+1 | 1+2 | 2   | 2+1         | -   | -   | -   | - | -                  | -             | -         | ✓        | -        | 5                | -           | -                  | 0     | -         | -    |
| Total                              | 590         |                   |     |     |     |     |             |     |     |     | • |                    |               |           |          |          | 7                |             |                    |       |           |      |

| Room Facilities & Amenities | Connecting Door | Optical Seperation | Tiles | Frenchbett | Twinbed  | Extra Bed | Shower | Bathtub  | Hear Dryer | Direct dial Phone | TV - Plasma | Music Station | SAT - TV | Wireless | 220V Strom | Minibar | 21 | Pool View |   | Side Sea View | Safe     |
|-----------------------------|-----------------|--------------------|-------|------------|----------|-----------|--------|----------|------------|-------------------|-------------|---------------|----------|----------|------------|---------|----|-----------|---|---------------|----------|
| Standart Room               | -               | -                  | ✓     | -          | <b>~</b> | ✓         | -      | ✓        | ✓          | <b>~</b>          | ✓           | ✓             | <b>\</b> | -        | <b>\</b>   | ✓       | ✓  | -         | ✓ | ✓             | ✓        |
| Large Room                  | -               | -                  | ✓     | <b>\</b>   | <b>\</b> | <b>✓</b>  | -      | <b>✓</b> | <b>✓</b>   | <b>\</b>          | ✓           | ✓             | <b>\</b> | -        | <b>✓</b>   | ✓       | ✓  | ✓         | ✓ | -             | <b>✓</b> |
| Family Room (Fam 1)         | -               | ✓                  | ✓     | ✓          | ✓        |           | ,      | ^        | ^          | ✓                 | ✓           | ✓             | ✓        |          | <b>✓</b>   | ✓       | ✓  | -         | ✓ | -             | ~        |
| Family Room (Fam 2)         | ✓               | -                  | ✓     | ✓          | ✓        | -         | -      | ✓        | ✓          | ✓                 | ✓           | ✓             | ✓        | -        | ✓          | ✓       | ✓  | -         | ✓ | -             | <b>✓</b> |
| Handicap Room (Main House)  | -               | -                  | ✓     | -          | ✓        | ✓         | ✓      | -        | ✓          | ✓                 | ✓           | ✓             | ✓        | -        | <b>✓</b>   | ✓       | ✓  | -         | ✓ | -             | ~        |
| Handicap Room (Club)        | -               | -                  | ✓     | -          | -        | ✓         | ✓      | -        | ✓          | ✓                 | ✓           | ✓             | ✓        | -        | <b>✓</b>   | ✓       | ✓  | -         | ✓ | -             | ~        |