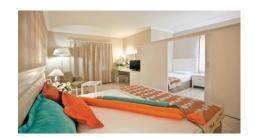

## ACCOMODATIATION & ROOM FURNISHING

| Room Type & General<br>Information | Total Rooms | Size              |     |     |     |     | Accommodati | 5   |     |     |   | Direct Sea<br>View | Side Sea View | Pool View | Balkony  | Elevator | Handicap<br>Room | Living Room | Connecting<br>Room | Floor | Cigarette | Pets |
|------------------------------------|-------------|-------------------|-----|-----|-----|-----|-------------|-----|-----|-----|---|--------------------|---------------|-----------|----------|----------|------------------|-------------|--------------------|-------|-----------|------|
| Standart Room                      | 280         | 28 m <sup>2</sup> | 1   | 1+1 | 1+2 | 2   | 2+1         | -   | -   | -   | - | -                  | -             | -         | ✓        | -        | -                | -           |                    | 2     | -         | -    |
| Large Room                         | 175         | 30 m <sup>2</sup> | 2+2 | 2+2 | 3   | 3+1 | 3+1         | -   | -   | -   | - | -                  | -             | ✓         | <b>✓</b> | <b>√</b> | -                | -           | ✓                  | 3     | -         | -    |
| Family Room (Fam 1)                | 100         | 32 m²             | 1   | 1+1 | 1+2 | 1+3 | 2           | 2+1 | 2+2 | 3+1 | 4 | -                  | -             | -         | ✓        | -        | -                | -           | -                  | 2     | -         | -    |
| Family Room (Fam 2)                | 28          | 38 m²             | 1   | 1+1 | 1+2 | 1+3 | 2           | 2+1 | 2+2 | 3+1 | 4 | -                  | -             | -         | ✓        | -        | -                | -           | ✓                  | 2     | -         | -    |
| Handicap Room (Main House)         | 2           | 28 m²             | 1   | 1+1 | 1+2 | 2   | 2+1         | -   | -   | -   | - | -                  | -             | -         | ✓        | -        | 2                | -           | -                  | 0     | -         | -    |
| Handicap Room (Club)               | 5           | 28 m <sup>2</sup> | 1   | 1+1 | 1+2 | 2   | 2+1         | -   | -   | -   | - | -                  | -             | -         | ✓        | -        | 5                | -           | -                  | 0     | -         | -    |
| Total                              | 590         |                   |     |     |     |     |             |     |     |     | • |                    |               |           |          |          | 7                |             |                    |       |           |      |

| Room Facilities & Amenities | Connecting Door | Optical Seperation | Tiles | Frenchbett | Twinbed  | Extra Bed | Shower | Bathtub  | Hear Dryer | Direct dial Phone | TV - Plasma | Music Station | SAT - TV | Wireless | 220V Strom | Minibar | 21 | Pool View |   | Side Sea View | Safe     |
|-----------------------------|-----------------|--------------------|-------|------------|----------|-----------|--------|----------|------------|-------------------|-------------|---------------|----------|----------|------------|---------|----|-----------|---|---------------|----------|
| Standart Room               | -               | -                  | ✓     | -          | <b>~</b> | ✓         | -      | ✓        | ✓          | <b>~</b>          | ✓           | ✓             | <b>\</b> | -        | <b>\</b>   | ✓       | ✓  | -         | ✓ | ✓             | ✓        |
| Large Room                  | -               | -                  | ✓     | <b>\</b>   | <b>\</b> | <b>✓</b>  | -      | <b>✓</b> | <b>✓</b>   | <b>\</b>          | ✓           | ✓             | <b>\</b> | -        | <b>✓</b>   | ✓       | ✓  | ✓         | ✓ | -             | <b>✓</b> |
| Family Room (Fam 1)         | -               | ✓                  | ✓     | ✓          | ✓        |           | ,      | ^        | ^          | ✓                 | ✓           | ✓             | ✓        |          | <b>✓</b>   | ✓       | ✓  | -         | ✓ | -             | ~        |
| Family Room (Fam 2)         | ✓               | -                  | ✓     | ✓          | ✓        | -         | -      | ✓        | ✓          | ✓                 | ✓           | ✓             | ✓        | -        | ✓          | ✓       | ✓  | -         | ✓ | -             | <b>✓</b> |
| Handicap Room (Main House)  | -               | -                  | ✓     | -          | ✓        | ✓         | ✓      | -        | ✓          | ✓                 | ✓           | ✓             | ✓        | -        | <b>✓</b>   | ✓       | ✓  | -         | ✓ | -             | ~        |
| Handicap Room (Club)        | -               | -                  | ✓     | -          | -        | ✓         | ✓      | -        | ✓          | ✓                 | ✓           | ✓             | ✓        | -        | <b>✓</b>   | ✓       | ✓  | -         | ✓ | -             | ~        |