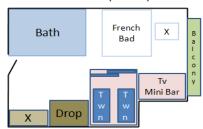

## ACCOMODATIATION & ROOM FURNISHING

| Room Type & General<br>Information | Total Rooms | Size              |     |     |     |     | Accommodati | 5   |     |     |   | Direct Sea<br>View | Side Sea View | Pool View | Balkony  | Elevator | Handicap<br>Room | Living Room | Connecting<br>Room | Floor | Cigarette | Pets |
|------------------------------------|-------------|-------------------|-----|-----|-----|-----|-------------|-----|-----|-----|---|--------------------|---------------|-----------|----------|----------|------------------|-------------|--------------------|-------|-----------|------|
| Standart Room                      | 280         | 28 m <sup>2</sup> | 1   | 1+1 | 1+2 | 2   | 2+1         | -   | -   | -   | - | -                  | -             | -         | ✓        | -        | -                | -           |                    | 2     | -         | -    |
| Large Room                         | 175         | 30 m <sup>2</sup> | 2+2 | 2+2 | 3   | 3+1 | 3+1         | -   | -   | -   | - | -                  | -             | ✓         | <b>✓</b> | <b>√</b> | -                | -           | ✓                  | 3     | -         | -    |
| Family Room (Fam 1)                | 100         | 32 m²             | 1   | 1+1 | 1+2 | 1+3 | 2           | 2+1 | 2+2 | 3+1 | 4 | -                  | -             | -         | ✓        | -        | -                | -           | -                  | 2     | -         | -    |
| Family Room (Fam 2)                | 28          | 38 m²             | 1   | 1+1 | 1+2 | 1+3 | 2           | 2+1 | 2+2 | 3+1 | 4 | -                  | -             | -         | ✓        | -        | -                | -           | ✓                  | 2     | -         | -    |
| Handicap Room (Main House)         | 2           | 28 m²             | 1   | 1+1 | 1+2 | 2   | 2+1         | -   | -   | -   | - | -                  | -             | -         | ✓        | -        | 2                | -           | -                  | 0     | -         | -    |
| Handicap Room (Club)               | 5           | 28 m <sup>2</sup> | 1   | 1+1 | 1+2 | 2   | 2+1         | -   | -   | -   | - | -                  | -             | -         | ✓        | -        | 5                | -           | -                  | 0     | -         | -    |
| Total                              | 590         |                   |     |     |     |     |             |     |     |     | • |                    |               |           |          |          | 7                |             |                    |       |           |      |

| Room Facilities & Amenities | Connecting Door | Optical Seperation | Tiles | Frenchbett | Twinbed  | Extra Bed | Shower | Bathtub  | Hear Dryer | Direct dial Phone | TV - Plasma | Music Station | SAT - TV | Wireless | 220V Strom | Minibar | 21 | Pool View |   | Side Sea View | Safe     |
|-----------------------------|-----------------|--------------------|-------|------------|----------|-----------|--------|----------|------------|-------------------|-------------|---------------|----------|----------|------------|---------|----|-----------|---|---------------|----------|
| Standart Room               | -               | -                  | ✓     | -          | <b>~</b> | ✓         | -      | ✓        | ✓          | <b>~</b>          | ✓           | ✓             | <b>\</b> | -        | <b>\</b>   | ✓       | ✓  | -         | ✓ | ✓             | ✓        |
| Large Room                  | -               | -                  | ✓     | <b>\</b>   | <b>\</b> | <b>✓</b>  | -      | <b>✓</b> | <b>✓</b>   | <b>\</b>          | ✓           | ✓             | <b>\</b> | -        | <b>✓</b>   | ✓       | ✓  | ✓         | ✓ | -             | <b>✓</b> |
| Family Room (Fam 1)         | -               | ✓                  | ✓     | ✓          | ✓        |           | ,      | ^        | ^          | ✓                 | ✓           | ✓             | ✓        |          | <b>✓</b>   | ✓       | ✓  | -         | ✓ | -             | ~        |
| Family Room (Fam 2)         | ✓               | -                  | ✓     | ✓          | ✓        | -         | -      | ✓        | ✓          | ✓                 | ✓           | ✓             | ✓        | -        | ✓          | ✓       | ✓  | -         | ✓ | -             | <b>✓</b> |
| Handicap Room (Main House)  | -               | -                  | ✓     | -          | ✓        | ✓         | ✓      | -        | ✓          | ✓                 | ✓           | ✓             | ✓        | -        | <b>✓</b>   | ✓       | ✓  | -         | ✓ | -             | ~        |
| Handicap Room (Club)        | -               | -                  | ✓     | -          | -        | ✓         | ✓      | -        | ✓          | ✓                 | ✓           | ✓             | ✓        | -        | <b>✓</b>   | ✓       | ✓  | -         | ✓ | -             | ~        |